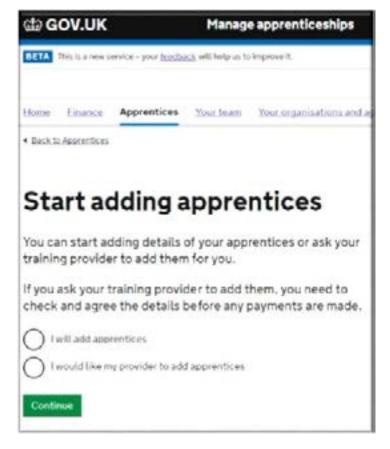

STEP 10

Select to add apprentices yourself and then forward to the provider (Follow 10.1-10.8) or select the option for the provider to add apprentices (Follow 10.9-10.11)

I will add apprentices

I would like my provider to add aprentices

# Start adding apprentices

You can start adding details of your apprentices or ask your training provider to add them for you.

If you ask your training provider to add them, you need to check and agree the details before any payments are made.