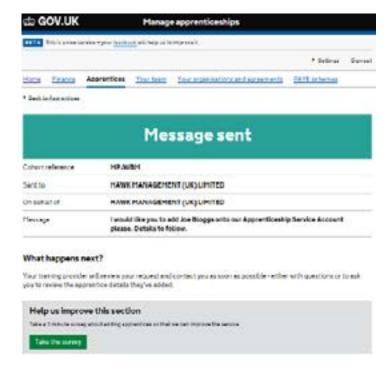

#### Message (optional)

I would like you to add Jee <u>Bloggs</u> onto our Apprenticeship Service Account please. Details to follow.

Sand

Send a message to the training provider detailing what you'd like them to do next.