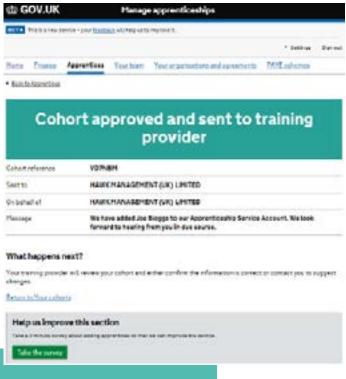

#### Message (optional)

We have added Joe Bloggs to our Apprenticeship Service Account, We look forward to hearing from you in due course.

You should receive the following message telling you that the cohort has been sent for review, along with a cohort reference number. A representative of Hawk's Business Development team will contact you to confirm receipt of the cohort request.