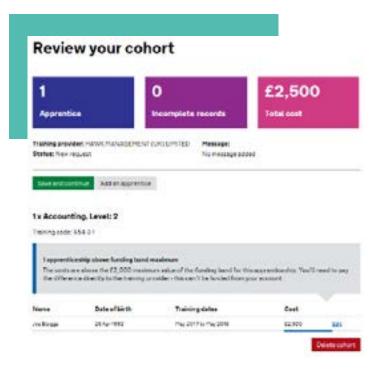

#### Review your cohort

Back to Approvides

This screen will detail the apprentice you have added in the previous screen, please now click 'Save and continue'.

Choose 'Approve and send to training provider' and click Continue.

Back to apprendices

#### Message (optional)

We have added Joe Bloggs to our Apprenticeship Service Account, We look forward to hearing from you in due course.

You should receive the following message telling you that the cohort has been sent for review, along with a cohort reference number. A representative of Hawk's Business Development team will contact you to confirm receipt of the cohort request.