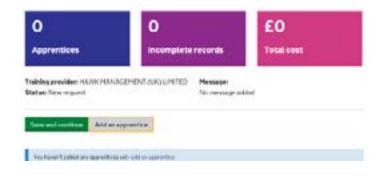

# Start adding apprentices

You can start adding details of your apprentices or ask your training provider to add them for you.

If you ask your training provider to add them, you need to check and agree the details before any payments are made.

I would like my provider to add apprentices

Continue

And we GROW

Click 'Add an apprentice'