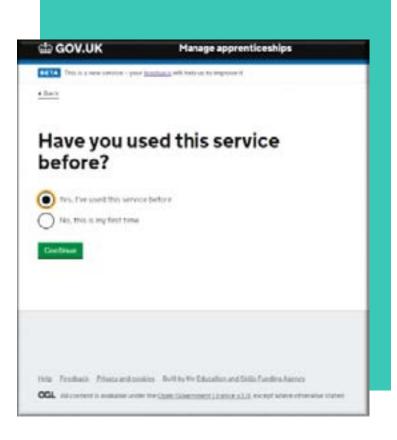

# How to add learners to the Apprenticeship Service?

Go to the Apprenticeship Service website:

https://manage-apprenticeships.service.gov.uk/

Click the **start** button

STEP 3

If you've used the service before click yes, if not click no, however you will need the following details to set up your account, these are: