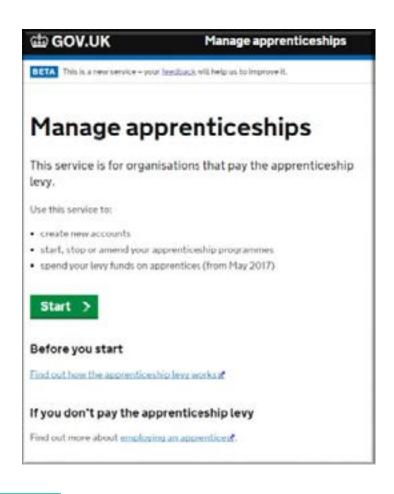

# How to add learners to the Apprenticeship Service?

Go to the Apprenticeship Service website:

https://manage-apprenticeships.service.gov.uk/

Click the **start** button

STEP 3

If you've used the service before click yes, if not click no, however you will need the following details to set up your account, these are:

Start now >

Choose the correct organisation from the list for the apprentices you would like to add

Add Hawk's UKPRN: 10009600

Click yes and confirm Hawk Management (UK) Limited (Trading as Hawk Training) as the training provider