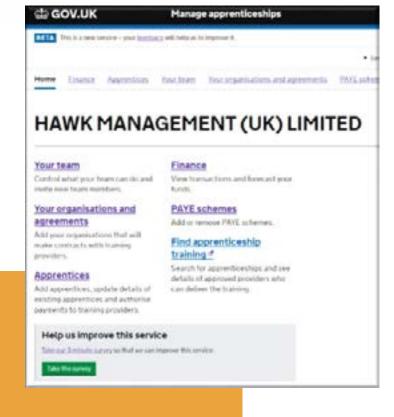

**STEP** 

Sign in with your designated email and password

Once on the home screen click on Apprentices, then **Add an apprentice** 

Click start now

your training provider can tell you this · make sure the organisation that's named on the contract you have with your training provider is in your account - view organisations in this account · make sure the PAYE scheme that each apprentice is paid through is in your account - yiew PAYE schemes in this account