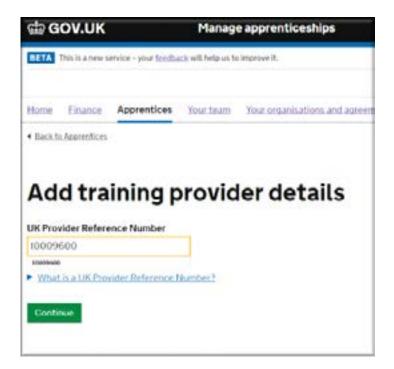

Start now >

Choose the correct organisation from the list for the apprentices you would like to add

Add Hawk's UKPRN: 10009600

Click yes and confirm Hawk Management (UK) Limited (Trading as Hawk Training) as the training provider