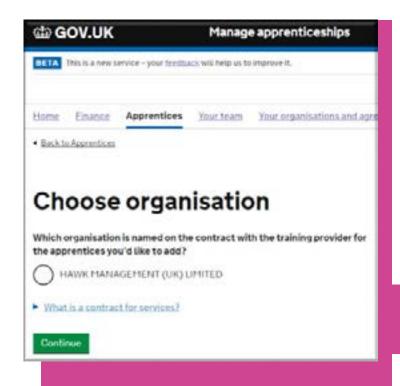

Start now >

Choose the correct organisation from the list for the apprentices you would like to add

Add Hawk's UKPRN: 10009600

Click yes and confirm Hawk Management (UK) Limited (Trading as Hawk Training) as the training provider